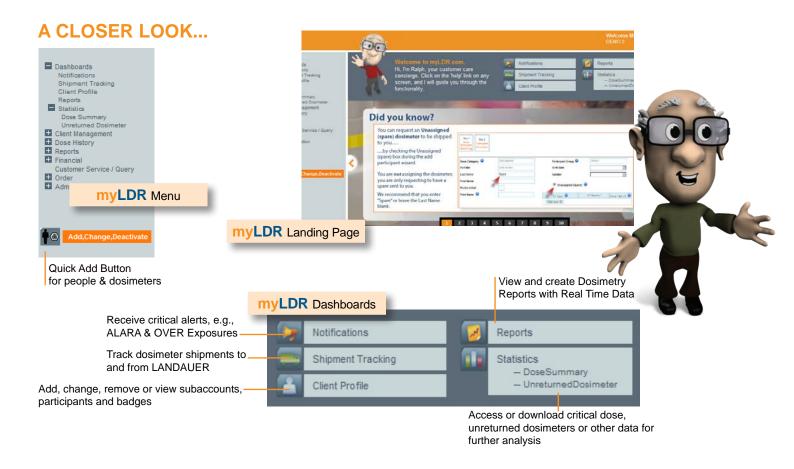

### With myLDR.com you can

- Efficiently manage and maintain your dosimetry program online: check unreturned badges, browse dose history, export data into Excel® spreadsheets
- Give individual users read access to personal dose information by viewing the Individual Dose Report
- Be GREEN go paperless while accessing all dose reports, invoices, E sign annual dose reports etc. online

#### Request an Individual Dose Report (IDR) login for your account.

This is a generic login that will be distributed to all participants. Participants do **not** have the ability to change the password for the account login or access any functionality within **myLDR.com**.

Distribute the login to all badged employees

Use the login screen through myLDR.com to launch LDR

- Individuals can enter the account & serial number listed on the back of the dosimeter.
- Once logged in, you can view and export the most recent dose information and dose detail They will only see information relating to their personal dose