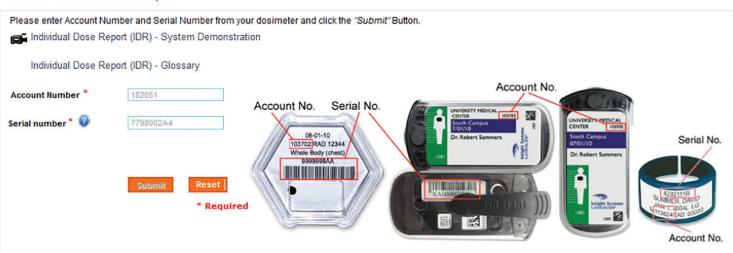

Distribute the login to all badged employees

Use the login screen through myLDR.com to launch LDR

- Individuals can enter the account & serial number listed on the back of the dosimeter.
- Once logged in, you can view and export the most recent dose information and dose detail They will only see information relating to their personal dose

#### Landauer Individual Dose Report

#### To protect your privacy, no personal information is displayed

| History Results                       |           |           |           |      |               |           |
|---------------------------------------|-----------|-----------|-----------|------|---------------|-----------|
| The doses are displayed in <b>mSv</b> |           |           |           |      |               |           |
| Dose Results                          |           |           |           |      |               |           |
| Total Records: 4                      |           |           |           |      |               |           |
| Doses as of 2012/10/31 10:4           | 7 CST     |           |           |      |               |           |
| Dose Period                           | Total DDE | Total LDE | Total SDE | Beta | Total Neutron | Extremity |
| Q42012                                |           |           |           |      |               | М         |
| 2012                                  |           |           |           |      |               | М         |
| 2011                                  |           |           |           |      |               |           |
| Lifetime                              | М         | М         | М         |      |               | м         |