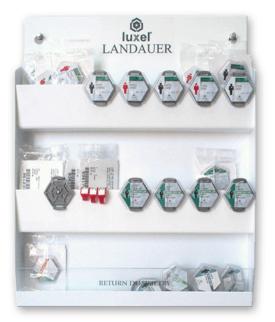

## **BADGE BOARD** Centralise your participants' dosimeters

## STORAGE RACK TO COLLECT, STORE AND DISTRIBUTE DOSIMETERS

#### A tool to manage your dosimeters

Boards bring an easy way to distribute your dosimeters (Luxel+ $_{\odot}$ , MonoRing $_{\odot}$ ...) and a reminder for participants of the need to exchange their exposed badges with a «returned dosimeter» shelf.

#### A way of creating a dosimeter exchange point

A place to put the control dosimeter, shelves to leave the participants badges when they are not being worn: less loss, less risk of non returned dosimeters.

### The possibility to create a radiation protection centre in each department

Central location for information sheets, messages, notices...